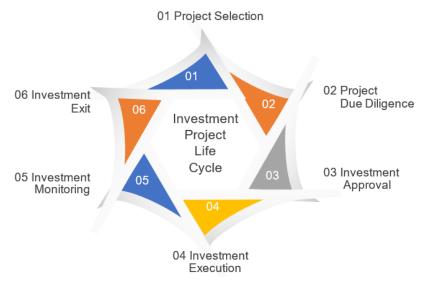

#### Investment Lifecycle

Project investment is a very specialized investment business, which involves many activities from project discovery, selection, due diligence, to investment decision, monitoring and investment exit. Unfortunately, many investment companies face issues such as scattering of data and information, unclear level of authority, approval process not being standardized, and lack of automation in many routine tasks etc.

#### **Project Management**

Project Selection

Project Analysis & Decision

Due Diligence & Monitoring

Investment Approval

Investment Exit Management